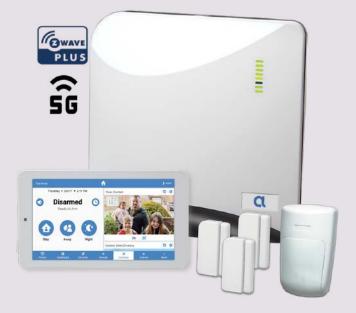

# **Connect+ Security System**

#### The easiest system to learn and install

For Professional Security Dealers looking for a simple and high-value smart security system, Alula's Connect+ is straightforward to learn, operate and manage.

Built for a wide range of residential and small business applications, its unique wireless design makes it effortless for alarm dealers to maximize their time and save money by leveraging the industry's quickest installation and 5G-ready, on-demand cellular technology.

### Pre-programmed and pre-enrolled

|                     | Starter    | Core                                   | Premium                            | Builder                                | Takeover    |
|---------------------|------------|----------------------------------------|------------------------------------|----------------------------------------|-------------|
| Hub                 | ✓          | ✓                                      | ✓                                  | ✓                                      | ✓           |
| Cellular            |            | ✓                                      | <b>~</b>                           |                                        | ~           |
| Z-Wave & Translator |            |                                        |                                    |                                        | ✓           |
| Z-Wave              |            |                                        | ✓                                  | ✓                                      |             |
| LED Keypad          |            | ✓                                      |                                    |                                        |             |
| Slimline Touchpad   |            |                                        | ✓                                  | ✓                                      | <b>~</b>    |
| Door/Window Sensor  | <b>~ ~</b> | $\checkmark$ $\checkmark$ $\checkmark$ | $\checkmark \checkmark \checkmark$ | $\checkmark$ $\checkmark$ $\checkmark$ |             |
| Motion              | ✓          | ✓                                      | ✓                                  | ✓                                      |             |
| SKU                 | CP-STARTER | CP-CORE-V<br>CP-CORE-A                 | CP-PREMIUM-V<br>CP-PREMIUM-A       | CP-BUILDER                             | CP-TAKEOVER |