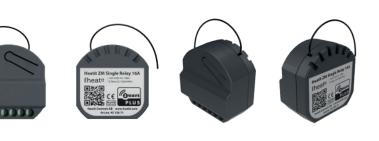

## **HEATIT ZM SINGLE RELAY 16A** High power relay for inwall installations

ART. NO. 45 126 71

## **APPLICATIONS**

- On / Off relay for controlling large loads up to 16A
- Lighting control
- Heating control
- Electric boiler control

Heatit ZM Single Relay is a high power relay for inwall installations. The relay allows you to control connected devices either through your Z-Wave network or via a wired switch. The module is equipped with a 16A relay and has a scene controller functionality.

- High power relay for inwall installations
- 16A/3600W
- SmartStart
- Scene Controller
- Firmware update (OTA)
- Power Metering
- S2 Security