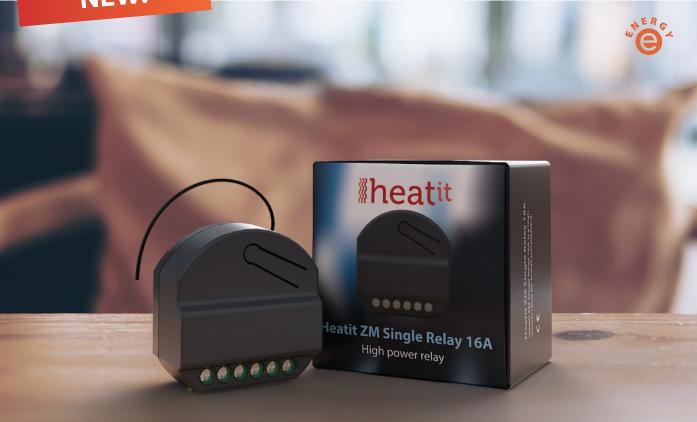

## **HEATIT ZM SINGLE RELAY 16A** High power relay for inwall installations

ART. NO. 45 126 71

## **APPLICATIONS**

- On / Off relay for controlling large loads up to 16A
- Lighting control
- Heating control
- Electric boiler control

Heatit ZM Single Relay is a high power relay for inwall installations. The relay allows you to control connected devices either through your Z-Wave network or via a wired switch. The module is equipped with a 16A relay and has a scene controller functionality.

- High power relay for inwall installations
- 16A/3600W
- SmartStart
- Scene Controller
- Firmware update (OTA)
- Power Metering
- S2 Security